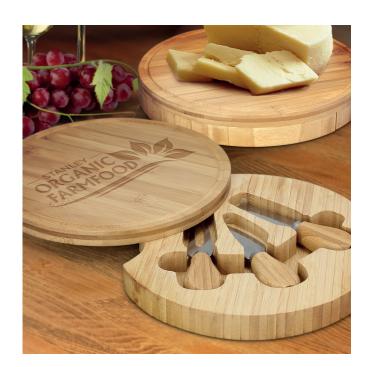

## PRODUCT DESCRIPTION:

The sophisticated bamboo cheese board elegantly unveils a concealed compartment housing two high-quality cheese knives and a refined cheese fork. Crafted from organic wood, this exclusive material showcases inherent variations in grain pattern, colour, and branding, adding to its unique character.

**MATERIALS:** Bamboo

**COLOURS AVAILABLE: Natural** 

**SIZE:** Dia 230mm x W 36mm (board); L 240mm x 240mm x 45mm (box)

**DECORATION Options:** Laser engraving

MOQ: 10 units

**LEAD TIME:** 4-6 weeks

Set-Up Cost: Included in unit cost