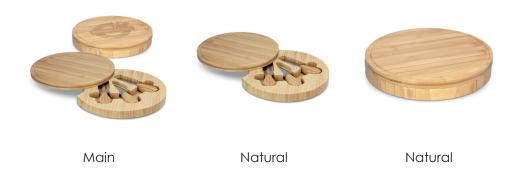

## PRODUCT DESCRIPTION:

The sophisticated bamboo cheese board elegantly unveils a concealed compartment housing two high-quality cheese knives and a refined cheese fork. Crafted from organic wood, this exclusive material showcases inherent variations in grain pattern, colour, and branding, adding to its unique character.

**MATERIALS:** Bamboo

**COLOURS AVAILABLE: Natural** 

**SIZE:** Dia 230mm x W 36mm (board); L 240mm x 240mm x 45mm (box)

**DECORATION Options:** Laser engraving

MOQ: 10 units

**LEAD TIME:** 4-6 weeks

Set-Up Cost: Included in unit cost